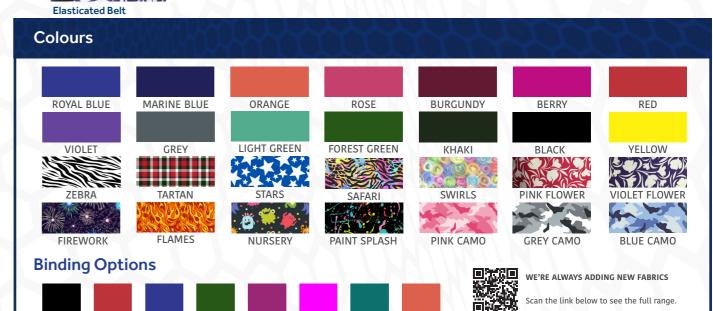

| TANDARD LENGTHS (cm) | LEAD EQU | IVALENCE | CORE MATERIALS | EXTRAS          |
|----------------------|----------|----------|----------------|-----------------|
| 85                   | FRONT    | BACK     |                |                 |
| 90                   | 0.25 mm  | 0.25 mm  | LEAD-LT        | Pocket          |
| 100                  | 0.35 mm  | 0.35 mm  | BILAYER-ET     | Embroidery      |
| 110                  | 0.5 mm   | 0.5 mm   | BILAYER-LF     | Internal Pocket |
| 120                  |          |          |                | Outlast         |