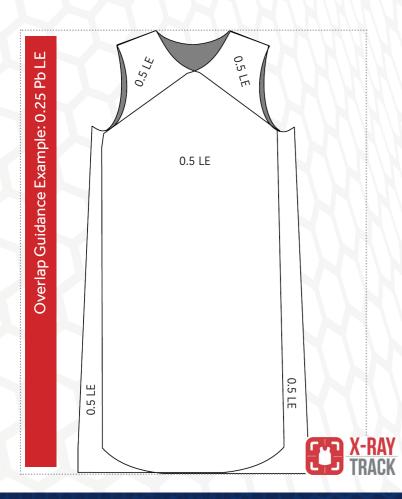

## **ENGINEERED FOR BETTER PROTECTION AND A LIGHTER WEIGHT**

The WXR-F apron is a full-length garment designed with overlapping zones across the front to deliver the labelled level of protection when properly overlapped.

This innovative design reduces the need for excess core material while still providing comprehensive coverage across 60% of the body's girth.

The unique panelling simplifies wear, making it a comfortable and efficient choice for those requiring full protection without the added bulk. Ideal for extended use, this apron offers optimal balance between safety and ease of wear.