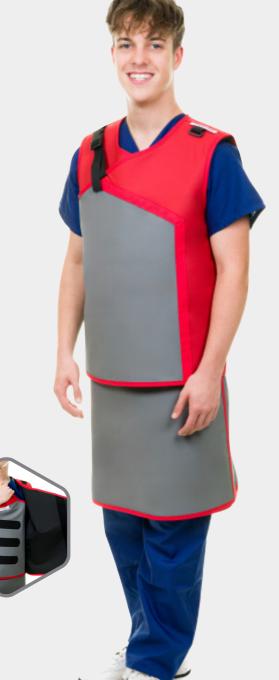

## **ENGINEERED FOR BETTER PROTECTION AND A LIGHTER WEIGHT**

The TXR-F design is part of a two-piece protective garment designed to distribute weight between the shoulders and hips, maximizing comfort for the wearer.

Its overlapping design meets the requirements of IEC 61331-3:2014, ensuring fully labelled protection when properly overlapped.

The TXR-F has been re-engineered for a better fit around the armholes, with hundreds of combinations available to ensure a perfect fit for both men and women.