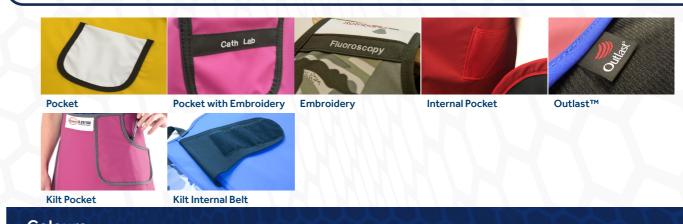

| TANDARD L | ENGTHS (cm) | LEAD EQUIVALENCE |         | CORE MATERIALS | EXTRAS                 |  |
|-----------|-------------|------------------|---------|----------------|------------------------|--|
| TOP       | KILT        | FRONT            | BACK    |                |                        |  |
| 50        | 53          | 0.5 mm           | 0.25 mm | LEAD-LT        | Pocket                 |  |
| 58        | 58          | 0.35 mm          | 0.35 mm | BILAYER-ET     | Embroidery             |  |
| 60        | 60          | 1.0 mm           | 0.5 mm  | BILAYER-LF     | Internal Pocket        |  |
| 65        | 65          |                  |         |                | Outlast                |  |
| 70        | 70          | VRV              | NUNUN   |                | Pocket with Embroidery |  |