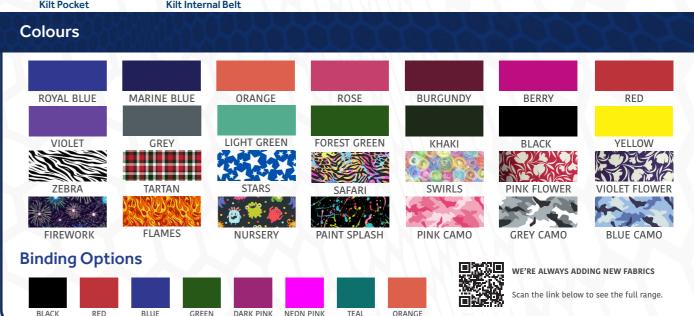

## TXR-F

Includes KXR-F Kilt

| SIZE              | XXS   | XS    | S      | M       | L       | XL      | 2XL     | 3XL     | 4XL     | 5XL     |
|-------------------|-------|-------|--------|---------|---------|---------|---------|---------|---------|---------|
| Chest Measurement | 70-80 | 80-90 | 90-100 | 100-110 | 110-120 | 120-130 | 130-140 | 140-150 | 150-160 | 160-170 |
| Waist Measurement | 48-57 | 58-68 | 68-78  | 78-88   | 88-98   | 98-108  | 108-118 | 118-128 | 128-138 | 138-148 |
| Hip Measurement   | 70-80 | 80-90 | 90-100 | 100-110 | 110-120 | 120-130 | 130-140 | 140-150 | 150-160 | 160-170 |

| TANDARD L | ENGTHS (cm) | LEAD EQUIVALENCE |         | CORE MATERIALS | EXTRAS                 |  |
|-----------|-------------|------------------|---------|----------------|------------------------|--|
| TOP       | KILT        | FRONT            | BACK    |                |                        |  |
| 50        | 53          | 0.5 mm           | 0.25 mm | LEAD-LT        | Pocket                 |  |
| 58        | 58          | 0.35 mm          | 0.35 mm | BILAYER-ET     | Embroidery             |  |
| 60        | 60          | 1.0 mm           | 0.5 mm  | BILAYER-LF     | Internal Pocket        |  |
| 65        | 65          |                  |         |                | Outlast                |  |
| 70        | 70          | VRV              | NUNUN   |                | Pocket with Embroidery |  |