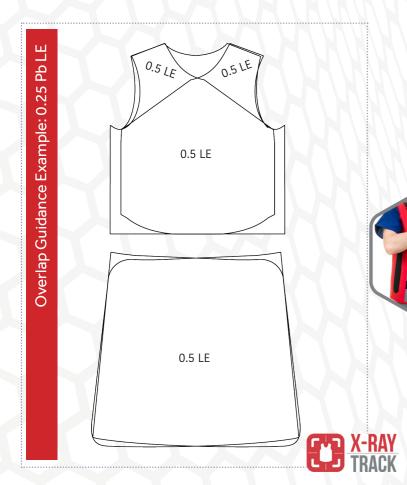

Its overlapping design meets the requirements of IEC 61331-3:2014, ensuring fully labelled protection when properly overlapped.

The TXR-F has been re-engineered for a better fit around the armholes, with hundreds of combinations available to ensure a perfect fit for both men and women.

## **DESIGN MEETS THE REQUIREMENTS OF IEC** 61331-3:2014