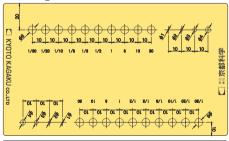

## **DESCRIPTIONS** -

SPECIFICATIONS Size: 19 x 22 x 7 cm 7.6 x 8.8 x 2.8 in. SET INCLUDES

Sonic velocity: 1432m/ sec at 25 degrees C Attenuation coefficient: 0.57 dB/ cm MHz at 25 degree C Acoustic impedance: 1.38 rayl at 25 degree C

**MATERIALS** 

Urethane elastomer, acryl, nylon

REPLACEMENT PARTS

RECOMMENDED DEVICES

1 phantom 1 carrying case