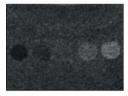

Dot 1.0kg / 2.2lbs

Sonic velocity: 1434 m/sec at 25 degrees C Attenuation coefficient: 0.59 dB/ cm MHz at 25 degrees C Acoustic impedance: 1.37 rayl at 25 degree C Integrated target: gray scale targets/ cyst targets

#### Dot targets block

Sonic velocity: 1442 m/sec at 25 degrees C Attenuation coefficient: 0.73 dB/cm MHz at 24 degrees C Acoustic impedance: 1.39rayl at 25 degree C Integrated target: dot targets/ 45 degrees line target Mass targets block (contrast resolution)

Mass targets block (contrast resolution)