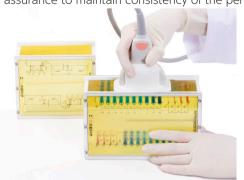

## US-4 Breast Ultrasound QA Phantom

Ultrasound QA phantom for high precision imaging in the high frequency sonography around 10 MHz that is required in breast examination. For monthly basic quality check of ultrasound images, as well as longer term quality assurance to maintain consistency of the performance of scanners and transducers.

Ensure highly detailed images for reliable breast cancer examinations