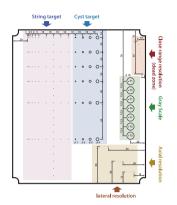

### **Durable and stable**

Useful both for daily assessment and further research. Gray scale for evaluation, cyst targets with non-resonance cylinders, line targets for geometrical evaluation including close range (dead zone) resolution, axial and lateral resolution are prepared for scanning. The phantom is designed to allow scanning from all four side walls.

Gray Scale

String target

vveigiii. 3.0kg/ /.9lus